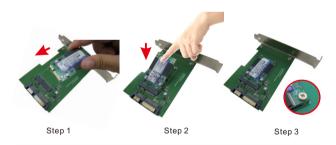

[for Half size SSD]

[for Half size SSD]

The above accessories parts are all have extra 1pc for spare part.

Step 1. insert mSATA SSD into mSATA (mini PCI-e) socket.

Step 2. press mSATA SSD down and aim to the copper nuts below.

Step 3. fix mSATA SSD on the adapter with 2pcs of M2\*3 screws.

(If your mSATA SSD is half size form factor, pls use extra 2pcs of copper nuts as stand like mounted ones.)